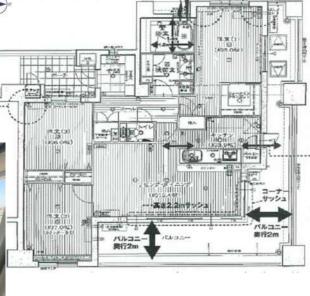

間取り 3LDK

専有面積 内法78.84㎡

築年月 2007年03月

- ◆最上階713号室、眺望良好な3LDKの角部屋。
- ◆伊勢中川駅、スーパーが徒歩圏内で暮らしやすく、 名古屋・大阪・京都などへのお出かけにも大変便利!
- ◆室内はブラウン&ホワイトの落ち着いた空間。きれ いにお使いいただいてます。
- ◆中川小学校区。

## チェックポイント!

●主要採光面:東向き●角部屋● | T重説対応物件●閑 静な住宅街●追焚機能●浴室乾燥機●温水洗浄便座●シ ャワー付洗面化粧台●3口以上コンロ●カウンターキッ チン●システムキッチン●全居室収納●クローゼット● ウォークインクローゼット●都市ガス●エアコン●オー トロック●モニタ付インターホン●防犯カメラ●24時間 セキュリティー●エレベーター●宅配BOX

構造・規模 R C 7階建/7階部分 専有面積 (使用部分面積 内法78.84㎡

間取内訳 |洋 6·7·8 LDK 12.4

※現況有姿渡し